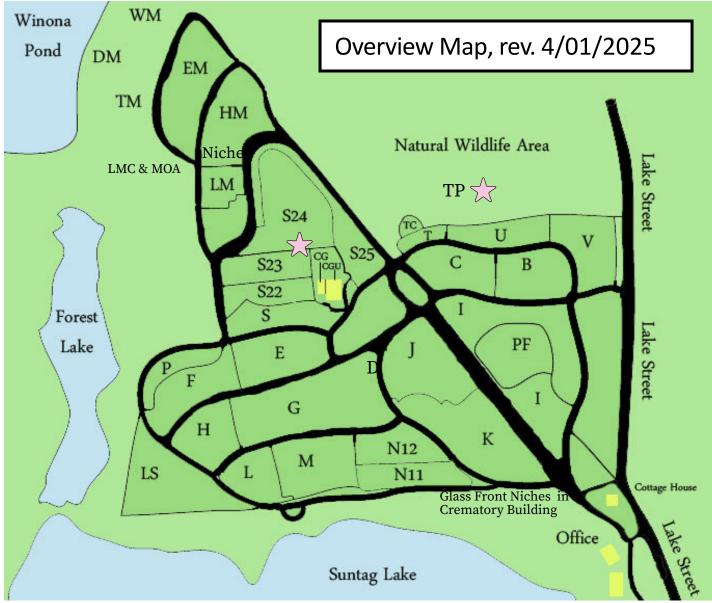

## Traditional or Cremation Areas Available (space for 2):

- Waterfront Areas : LS (Lakeside), TM (Thoreau Meadows), and DM (Dickenson Meadows), \$6,150
- ♦ Waterview Areas: EM (Emerson Meadows), and LM (Longfellow Meadows), \$5,750
- ♦ Interior Areas: HM (Hawthorne Meadows), S24/S25 (Cathedral Pines), TP (The Preserve), PF (Pierce Freedom), \$5,250
- ◆ Waterfront Area : WM (Whitman Meadows), \$7,500

New Areas Developed November 2024

## **Dedicated Cremation Areas (space for 2):**

- Glass Front Niches: Interior passcode entry, glass front niches in crematory building, start at \$4,800
- Hawthorne Niches: Outside free-standing niches, start at \$4,300
- In-ground Waterview: LMC (Longfellow cremation), \$3,650
- ◆ In-ground interior areas: CGU (Cremation Garden Upper), TC (Section T cremation), \$2,850